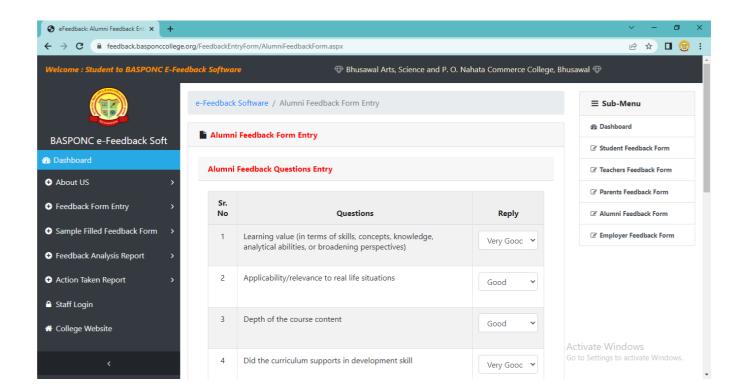

### **Tabular Analysis of Alumni Feedback Response:**

|        |                                                                                                            | Opinions of Answer in Percentage |                  |                       |                             | Scale of<br>Opinion<br>Very Good<br>And<br>Good |
|--------|------------------------------------------------------------------------------------------------------------|----------------------------------|------------------|-----------------------|-----------------------------|-------------------------------------------------|
| Sr. No | Nature of Question                                                                                         | A<br>Very<br>Good                | <b>B</b><br>Good | C<br>Satisfac<br>tory | D<br>Unsat<br>isfact<br>ory | % of<br>Opinion                                 |
| 1      | Learning value (in terms of skills, concepts, knowledge, analytical abilities, or broadening perspectives) | 79.42                            | 6.54             | 6.3                   | 7.75                        | 85.96                                           |
| 2      | Applicability/relevance to real life situations                                                            | 68.41                            | 17.08            | 6.42                  | 8.12                        | 85.49                                           |
| 3      | Depth of the course content                                                                                | 66.35                            | 18.16            | 6.54                  | 8.96                        | 84.51                                           |
| 4      | Did the curriculum supports in development skill                                                           | 65.38                            | 21.43            | 7.75                  | 5.45                        | 86.81                                           |
| 5      | Scope of Curriculum in business                                                                            | 68.53                            | 17.8             | 5.94                  | 7.75                        | 86.33                                           |
| 6      | Positions of the Infrastructures available                                                                 | 61.75                            | 23.37            | 9.08                  | 5.82                        | 85.12                                           |
| 7      | Extent of coverage of course                                                                               | 52.73                            | 37.46            | 6.43                  | 3.4                         | 90.19                                           |