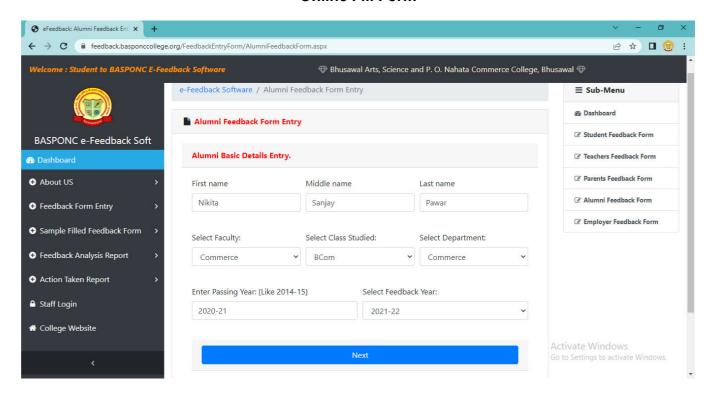

Category: Alumni Feedback

Total number of Alumni recorded feedback: 826

**Total number of questions attempted: 11** 

Alumni Feedback Form 2021-22

#### **Online Fill Form**