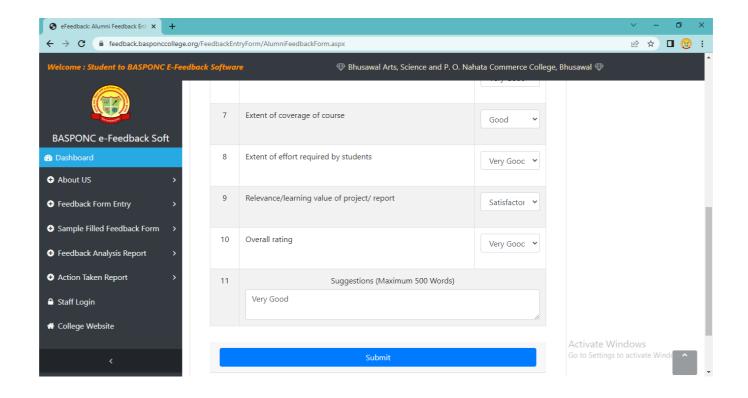

| 8  | Extent of effort required by students       | 50.13    | 41.41 | 6.06 | 2.43 | 91.54 |  |
|----|---------------------------------------------|----------|-------|------|------|-------|--|
| 9  | Relevance/learning value of project/ report | 70.83    | 19.25 | 6.3  | 3.64 | 90.08 |  |
| 10 | Overall rating                              | 53.88    | 37.66 | 5.7  | 2.79 | 91.54 |  |
| 11 | Suggestions                                 | Recorded |       |      |      |       |  |
|    | Average Rating 87.76                        |          |       |      |      |       |  |